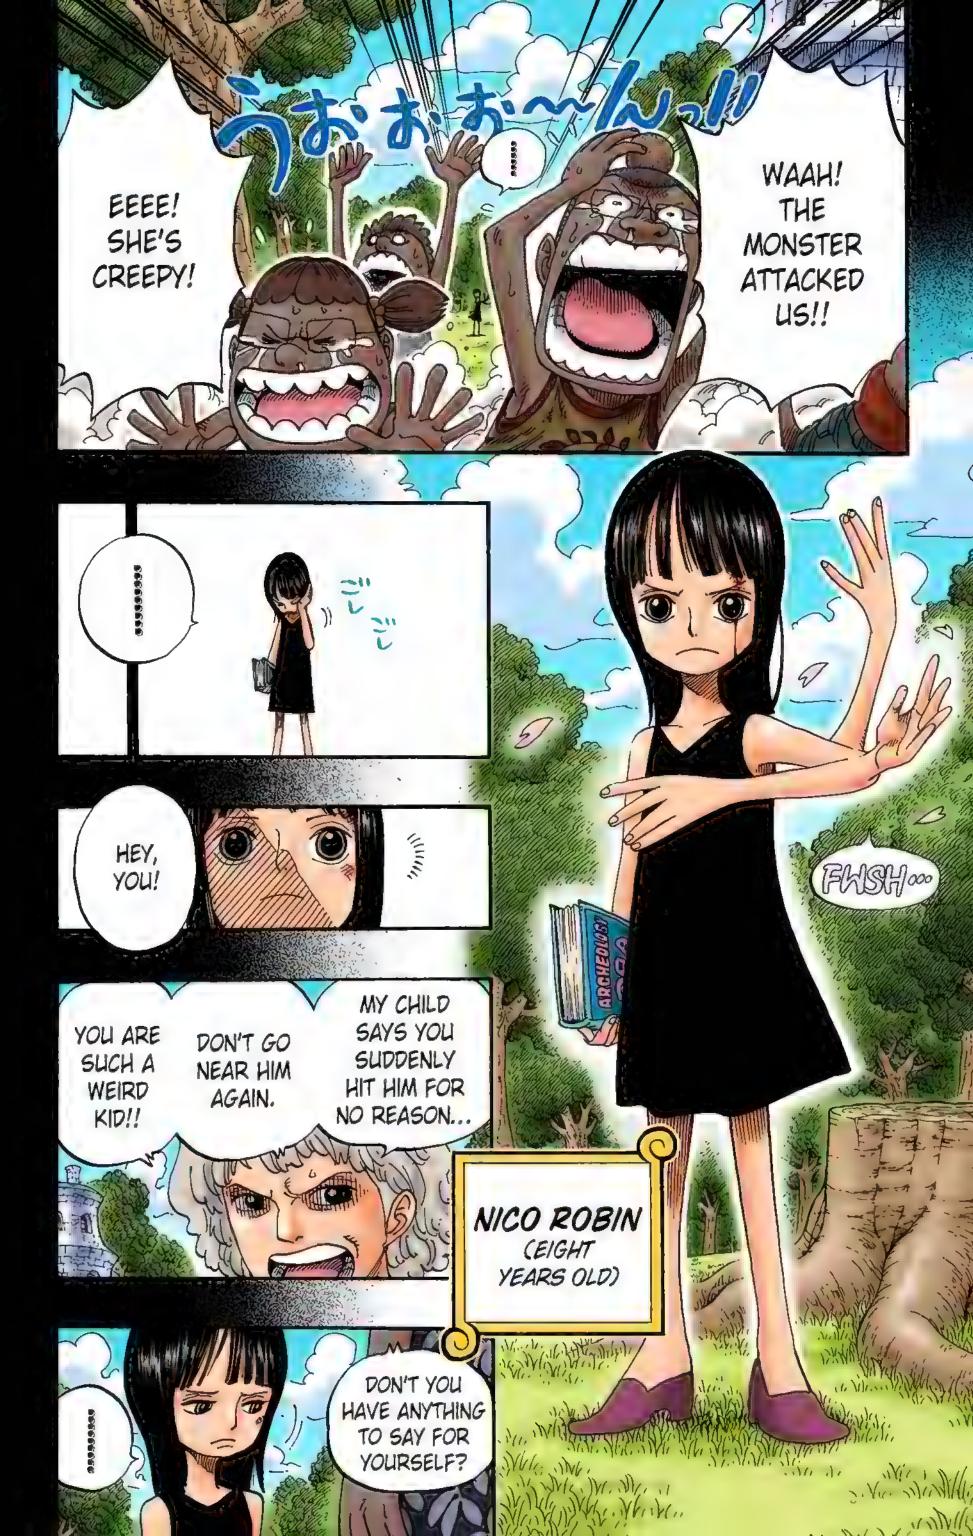

HE'S FLYING

Chapter 391: THE GIRL

THEY CALLED A DEMON

STOP!

Q: In chapter 367, Sanji breaks a Transponder Snail. That's terrible!!

The Transponder Snail didn't do a thing to him! Do you want the Transponder Snail to cry? It'll scream out in pain, y'know? Maybe its body won't hurt, but it'll cry because of emotional hurt. So let's apologize.